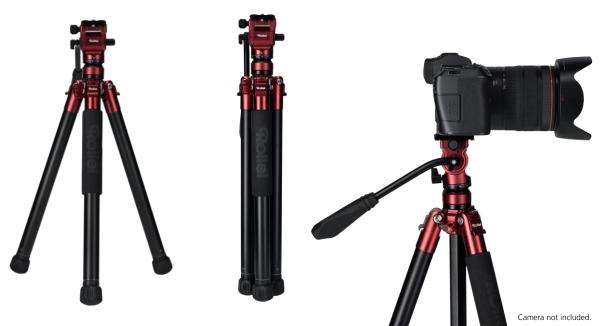

## City Traveler Mark II Video

- High load capacity: Impressive 5 kg load capacity for stable support
- Maximum height of 151 cm: Reach the desired pick-up height with ease
- Ultralight aluminum tripod: Only 1.27 kg for convenient transport and stable handling
- Compact pack size: At only 46.5 cm, the tripod can be transported and stored effortlessly
- · Leveling feature: Stable, balanced video recording
- · Ground-level shooting: Reversible center column allows shooting at low heights
- Accessory compatibility: Two 1/4 inch threads on shoulder for attaching accessories
- Hidden smartphone mount: Convenient mount in center column for secure positioning
- Integrated bubble level: Perfectly aligned shots thanks to built-in bubble level

| Technical Data – Tripod incl. Ball Head |                                                                           |
|-----------------------------------------|---------------------------------------------------------------------------|
| Material                                | Aluminium                                                                 |
| Height minimum                          | 33.4 cm                                                                   |
| Height maximum                          | 151 cm                                                                    |
| Working height maximum                  | 131 cm                                                                    |
| Pack size                               | 46.5 cm                                                                   |
| Weight                                  | 1.27 kg                                                                   |
| Payload maximum                         | 5 kg                                                                      |
| Sections                                | 5                                                                         |
| Diameter tripod legs                    | 25 / 22 / 19 / 16 / 13 mm                                                 |
| Technical Data – Quick Release Plate    |                                                                           |
| Dimensions                              | 5 x 4.2 x 0.8 cm                                                          |
| Weight                                  | 29 g                                                                      |
| What's in the Box and Packaging Details |                                                                           |
| What's in the box                       | City Traveler Mark II Orange, 2x hex wrench, smartphone holder, carry bag |